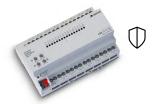

#### **Universal Actuators**

**UA6 KNX-S** 6/3-ch Unviersal Actuator EAN 4007841 089160

**UA16 KNX-S** 16/8-ch Unviersal Actuator EAN <u>4007841 089177</u>

**UA24 KNX-S** 24/12-ch Unviersal Actuator EAN <u>4007841 089184</u>