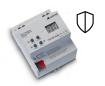

## **Light Control**

DALI64 KNX-S 1-ch DALI-Gateway EAN 4007841 089207

DALI128 KNX-S 2-ch DALI-Gateway EAN 4007841 089214

DIM4 KNX-S 4-ch Dimming Actuator EAN 4007841 089191