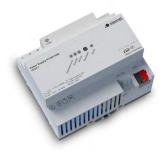

## **System Devices**

**P640 KNX** Power Supply 640mA EAN 4007841 084882

**P1280 KNX**Power Supply 1280mA
EAN 4007841 085667

USB100 KNX USB Interface EAN 4007841 085674

ALC100 KNX-S Area/Line Coupler EAN 4007841 085643