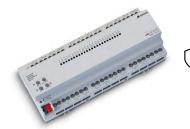

#### **Universal Actuators**

**UA6 KNX-S** 6/3-ch Unviersal Actuator EAN 4007841 089160

**UA16 KNX-S** 16/8-ch Unviersal Actuator EAN <u>4007841 089177</u>

**UA24 KNX-S** 24/12-ch Unviersal Actuator EAN <u>4007841 089184</u>