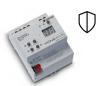

## **Light Control**

DALI64 KNX-S 1-ch DALI-Gateway EAN 4007841 089207

DALI128 KNX-S 2-ch DALI-Gateway EAN 4007841 089214

DIM4 KNX-S 4-ch Dimming Actuator EAN 4007841 089191