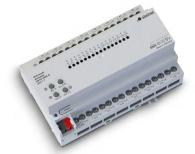

#### **Universal Actuators**

**UA6 KNX-S** 6/3-ch Unviersal Actuator EAN 4007841 089160

**UA16 KNX-S** 16/8-ch Unviersal Actuator EAN <u>4007841 089177</u>

**UA24 KNX-S** 24/12-ch Unviersal Actuator EAN <u>4007841 089184</u>