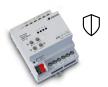

#### **Universal Actuators**

**UA6 KNX-S** 6/3-ch Unviersal Actuator EAN 4007841 089160

**UA16 KNX-S** 16/8-ch Unviersal Actuator EAN <u>4007841 089177</u>

**UA24 KNX-S** 24/12-ch Unviersal Actuator EAN <u>4007841 089184</u>