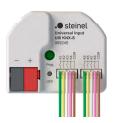

#### **Universal Interfaces**

**UI2 KNX-S**Universal Interfaces Secure
EAN 4007841 089221

**UI4 KNX-S** Universal Interfaces Secure EAN 4007841 089238

**UI8 KNX-S**Universal Interfaces Secure
EAN 4007841 089245