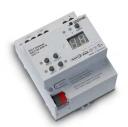

## **Light Control**

DALI64 KNX-S 1-ch DALI-Gateway EAN 4007841 089207

DALI128 KNX-S 2-ch DALI-Gateway EAN 4007841 089214

DIM4 KNX-S 4-ch Dimming Actuator EAN 4007841 089191