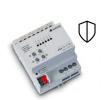

#### **Universal Actuators**

**UA6 KNX-S** 6/3-ch Unviersal Actuator EAN 4007841 089160

**UA16 KNX-S** 16/8-ch Unviersal Actuator EAN <u>4007841 089177</u>

**UA24 KNX-S** 24/12-ch Unviersal Actuator EAN <u>4007841 089184</u>